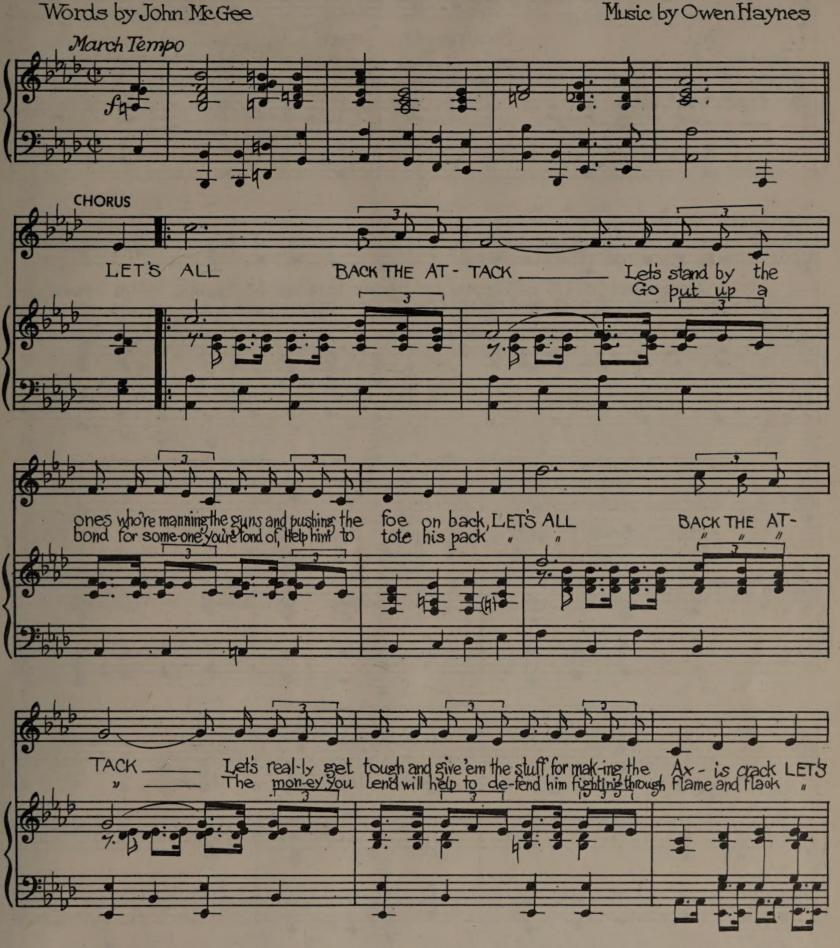

| No. 1 | LET'S ALL BACK THE ATTACK<br>(Chorus)         | <br>THE NATION ON PARADE rus and Band)  |
|-------|-----------------------------------------------|-----------------------------------------|
| No.2  | FIGURE IT OUT FOR YOURSELF<br>(Chorus)        | <br>LATIONARY DOLLAR<br>ast and Chorus) |
| No.3  | How's About You and Me<br>(Duet—Sam and Mary) | <br>E DUTY DOLLAR<br>ist and Chorus)    |
| No.4  | SQUANDER BUG<br>(Soloist and Chorus)          | <br>HO'S COMPLAININ'<br>st and Quartet) |

# 1. Let's All Back the Attack

Music by Owen Haynes

.